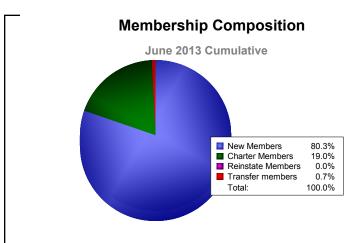

District D 3

As of June 2013 Cumulative

| Year      | New<br>Clubs | Dropped<br>Clubs | Gain/<br>Loss<br>Clubs | New<br>Members | Charter<br>Members | Reinstate<br>Members | Transfer<br>Members | Total<br>Member<br>Added | Total<br>Members<br>Dropped | Gain/<br>Loss<br>Members |
|-----------|--------------|------------------|------------------------|----------------|--------------------|----------------------|---------------------|--------------------------|-----------------------------|--------------------------|
| 2008-2009 | 1            | -1               | 0                      | 59             | 20                 | 11                   | 3                   | 93                       | -115                        | -22                      |
| 2009-2010 | 0            | -2               | -2                     | 99             | 0                  | 36                   | 1                   | 136                      | -112                        | 24                       |
| 2010-2011 | 1            | -2               | -1                     | 72             | 41                 | 3                    | 2                   | 118                      | -116                        | 2                        |
| 2011-2012 | 1            | -1               | 0                      | 60             | 22                 | 3                    | 0                   | 85                       | -95                         | -10                      |
| 2012-2013 | 1            | 0                | 1                      | 114            | 27                 | 0                    | 1                   | 142                      | -65                         | 77                       |
| Average   | 1            | -1               | 0                      | 81             | 22                 | 11                   | 1                   | 115                      | -101                        | 14                       |