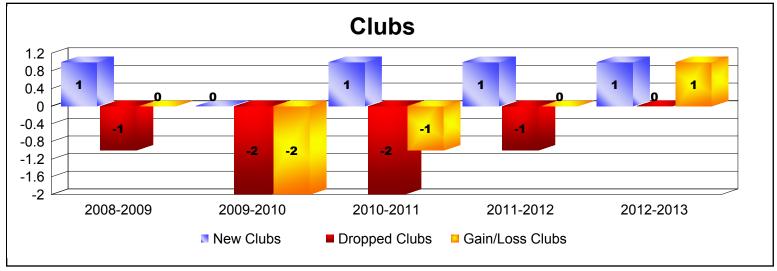

District D 3

As of June 2013 Cumulative

| Year      | New<br>Clubs | Dropped<br>Clubs | Gain/<br>Loss<br>Clubs | New<br>Members | Charter<br>Members | Reinstate<br>Members | Transfer<br>Members | Total<br>Member<br>Added | Total<br>Members<br>Dropped | Gain/<br>Loss<br>Members |
|-----------|--------------|------------------|------------------------|----------------|--------------------|----------------------|---------------------|--------------------------|-----------------------------|--------------------------|
| 2008-2009 | 1            | -1               | 0                      | 59             | 20                 | 11                   | 3                   | 93                       | -115                        | -22                      |
| 2009-2010 | 0            | -2               | -2                     | 99             | 0                  | 36                   | 1                   | 136                      | -112                        | 24                       |
| 2010-2011 | 1            | -2               | -1                     | 72             | 41                 | 3                    | 2                   | 118                      | -116                        | 2                        |
| 2011-2012 | 1            | -1               | 0                      | 60             | 22                 | 3                    | 0                   | 85                       | -95                         | -10                      |
| 2012-2013 | 1            | 0                | 1                      | 114            | 27                 | 0                    | 1                   | 142                      | -65                         | 77                       |
| Average   | 1            | -1               | 0                      | 81             | 22                 | 11                   | 1                   | 115                      | -101                        | 14                       |