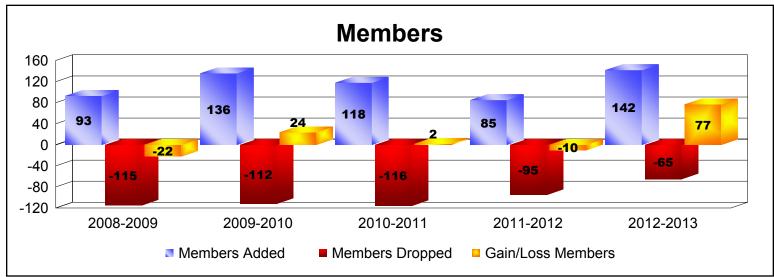

District D 3

As of June 2013 Cumulative

| Year      | New<br>Clubs | Dropped<br>Clubs | Gain/<br>Loss<br>Clubs | New<br>Members | Charter<br>Members | Reinstate<br>Members | Transfer<br>Members | Total<br>Member<br>Added | Total<br>Members<br>Dropped | Gain/<br>Loss<br>Members |
|-----------|--------------|------------------|------------------------|----------------|--------------------|----------------------|---------------------|--------------------------|-----------------------------|--------------------------|
| 2008-2009 | 1            | -1               | 0                      | 59             | 20                 | 11                   | 3                   | 93                       | -115                        | -22                      |
| 2009-2010 | 0            | -2               | -2                     | 99             | 0                  | 36                   | 1                   | 136                      | -112                        | 24                       |
| 2010-2011 | 1            | -2               | -1                     | 72             | 41                 | 3                    | 2                   | 118                      | -116                        | 2                        |
| 2011-2012 | 1            | -1               | 0                      | 60             | 22                 | 3                    | 0                   | 85                       | -95                         | -10                      |
| 2012-2013 | 1            | 0                | 1                      | 114            | 27                 | 0                    | 1                   | 142                      | -65                         | 77                       |
| Average   | 1            | -1               | 0                      | 81             | 22                 | 11                   | 1                   | 115                      | -101                        | 14                       |